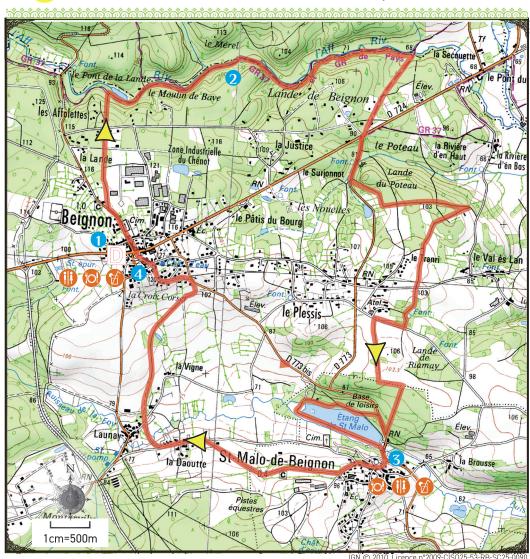

START POINT: BEIGNON VILLAGE CENTER

(GPS coordinates: 02° 10' 18.192" 0 / 48° 01' 18.286" N)

DISTANCE: 14 km

This route is closed during the hunting season (1/10 to 31/03)

## **NOTEWORTHY SITES**

- 1 Beignon: lovely architecture using local schist. The church has beautiful listed stained-glass windows from the sixteenth century and sculpted wall plates on the timber work.
- The Aff Valley: the mysterious valley where Queen Guinevere is said to have confessed her love to Lancelot of the Lake. Enjoy a few slides down the huge Rocher Glissant [rock slide] and admire the wild beauty of the rocky Casse-Cou formations.
- Saint-Malo de Beignon: take a circuit of the lake towards the miniature port, linger in the beautiful Bishops' Garden and admire the church doorway and tombstones of the Bishops of Aleth.
- The house of Father Gabriel Deshayes: renovated and open to the public. Renowned locally, Father Gabriel Deshayes founded the Order of the Sisters of Saint Gildas and co-founded the Brotherhood of Lamenais de Ploërmel.